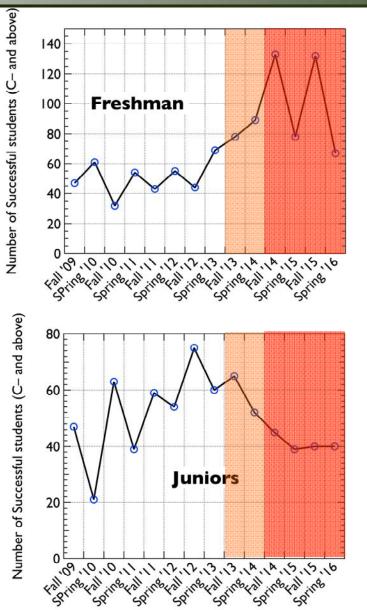

### HUMBOLDT STATE UNIVERSITY Introduction of freshman only section Historical CHEM 109 Success Rates

## Conclusions

- Overall the number of successful students has increased relative to FTES
- The success rate of upper division students remains stable while the number of successful upper division students decreases
- This is likely due to the Freshman only section (i.e. dedicated seats and slight increased success rate at the lower division)
- We must continue to offer the Freshman only section!