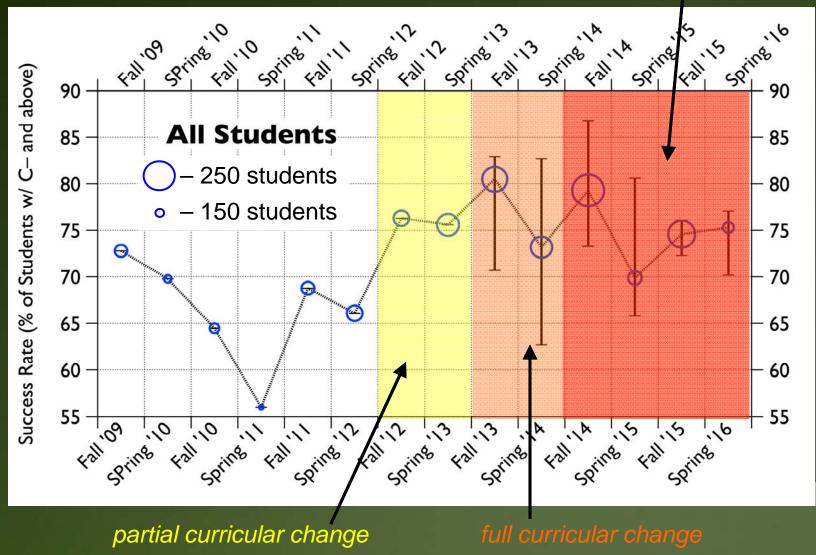

### HUMBOLDT STATE UNIVERSITY Introduction of freshman only section Historical CHEM 109 Success Rates