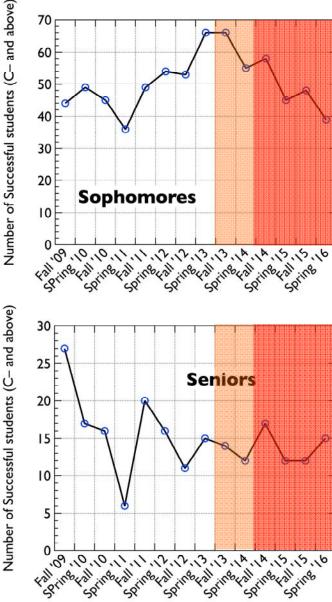

## Conclusions

- Overall the number of successful students has increased relative to FTES
- The success rate of upper division students remains stable while the number of successful upper division students decreases
- This is likely due to the Freshman only section (i.e. dedicated seats and slight increased success rate at the lower division)
- We must continue to offer the Freshman only section!