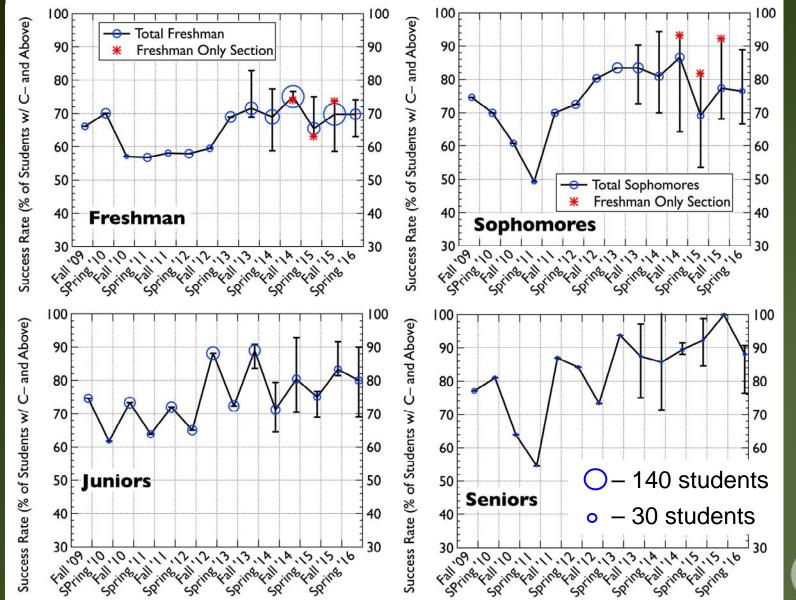

## Conclusions

- Overall the number of successful students has increased relative to FTES
- The success rate of upper division students remains stable while the number of successful upper division students decreases
- This is likely due to the Freshman only section (i.e. dedicated seats and slight increased success rate at the lower division)
- We must continue to offer the Freshman only section!