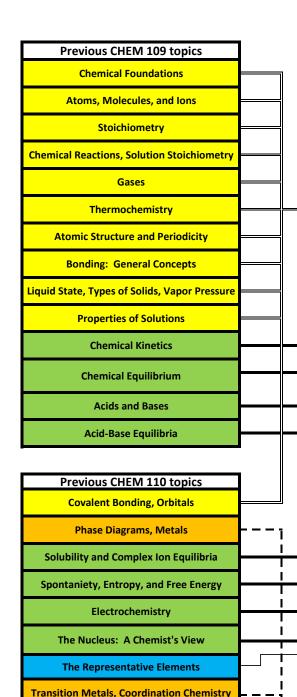

H

### HUMBOLDT STATE UNIVERSITY Introduction of freshman only section Historical CHEM 109 Success Rates







# Course Content reallocation in CHEM 109/110

#### HUMBOLDT STATE UNIVERSITY



0

#### HUMBOLDT STATE UNIVERSITY







## HUMBOLDT STATE UNIVERSITY

## Conclusions

- Overall the number of successful students has increased relative to FTES
- The success rate of upper division students remains stable while the number of successful upper division students decreases
- This is likely due to the Freshman only section (i.e. dedicated seats and slight increased success rate at the lower division)
- We must continue to offer the Freshman only section!